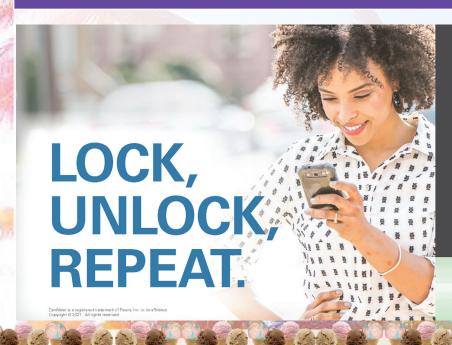

## **‡**elle<sup>®</sup>

Send and receive money with people you know.

Fast. Safe. Easy.

With the MED5 Wallet app, you can save time and rest easy by controlling the cards in your wallet with the phone in your pocket.

- Instantly lock (and unlock) your cards if they go missing.
- Set and remove spending limits.
- · Get purchase alerts in real time.
- Limit transactions to a certain area using your phone's GPS.

"Did you hear the Bean Counter will be serving Ice Cream?"