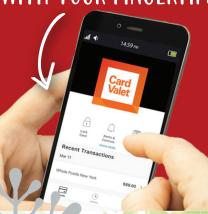

# MANAGE YOUR CARD WITH YOUR FINGERTIPS

CardValet is a management app that helps reduce fraud by giving you the ability to easily monitor and manage accounts with your smartphone AND control how, when, and where your MED5 debit or credit card is used. Real-time alerts can be customized based

on the types of information

each cardholder would like

to receive.

CardValet offers custom notification settings based on geographic location, different purchasing categories (household, gas station, travel, etc.), and spending limits. You can add multiple cards to one account, view your MED5 account activity, and even set usage restrictions on the card. However, possibly the BEST feature of CardValet is the ability to "turn off" your card if it is ever lost or stolen - just from the app!

For small business owners. all transactions can be monitored or controlled for specific merchant categories, such as travel, restaurants, or entertainment, and can be denied or reported for types of merchants deemed not business-related.